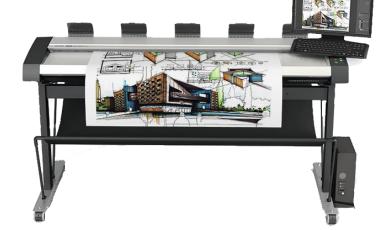

\$ 628 a month

Lease the newest, most intelligent, fastest, and widest large format color scanner from *anybody* – the new Contex HD 6000. Up until September 1, we can offer this newest scanner – and **include \$ 3,650** worth of must have upgrades at no charge. This is a free upgrade from a base model to ScanStation. This configuration is <u>ideally</u> suited to the Reprographics Industry. The two scanners 6050 & 6090 are identical except for the color scanning speed. To be specific until the first unit ships (8/31), a user will get either the 6050 or the 6090 plus:

Free stand + \$ 995
Free Wise Image Repro (the good stuff) + \$ 1,295
Free Scan Station and touch screen monitor + \$ 895
Free drop shipping + \$ 450

Almost
6x faster in color.
Perfectly
configured for the
commerical
reprographics
industry.

An existing HD 5450 54" scanner vs. the new HD 60x0

|         | Width | Color<br>Speed | B/W -<br>Grayscale |
|---------|-------|----------------|--------------------|
| HD 5450 | 54"   | 3 ips          | 12 ips             |
| HD 6050 | 60"   | 8.9 ips        | 17.8 ips           |
| HD 6090 | 60"   | 17.8 ips       | 17.8 ips           |